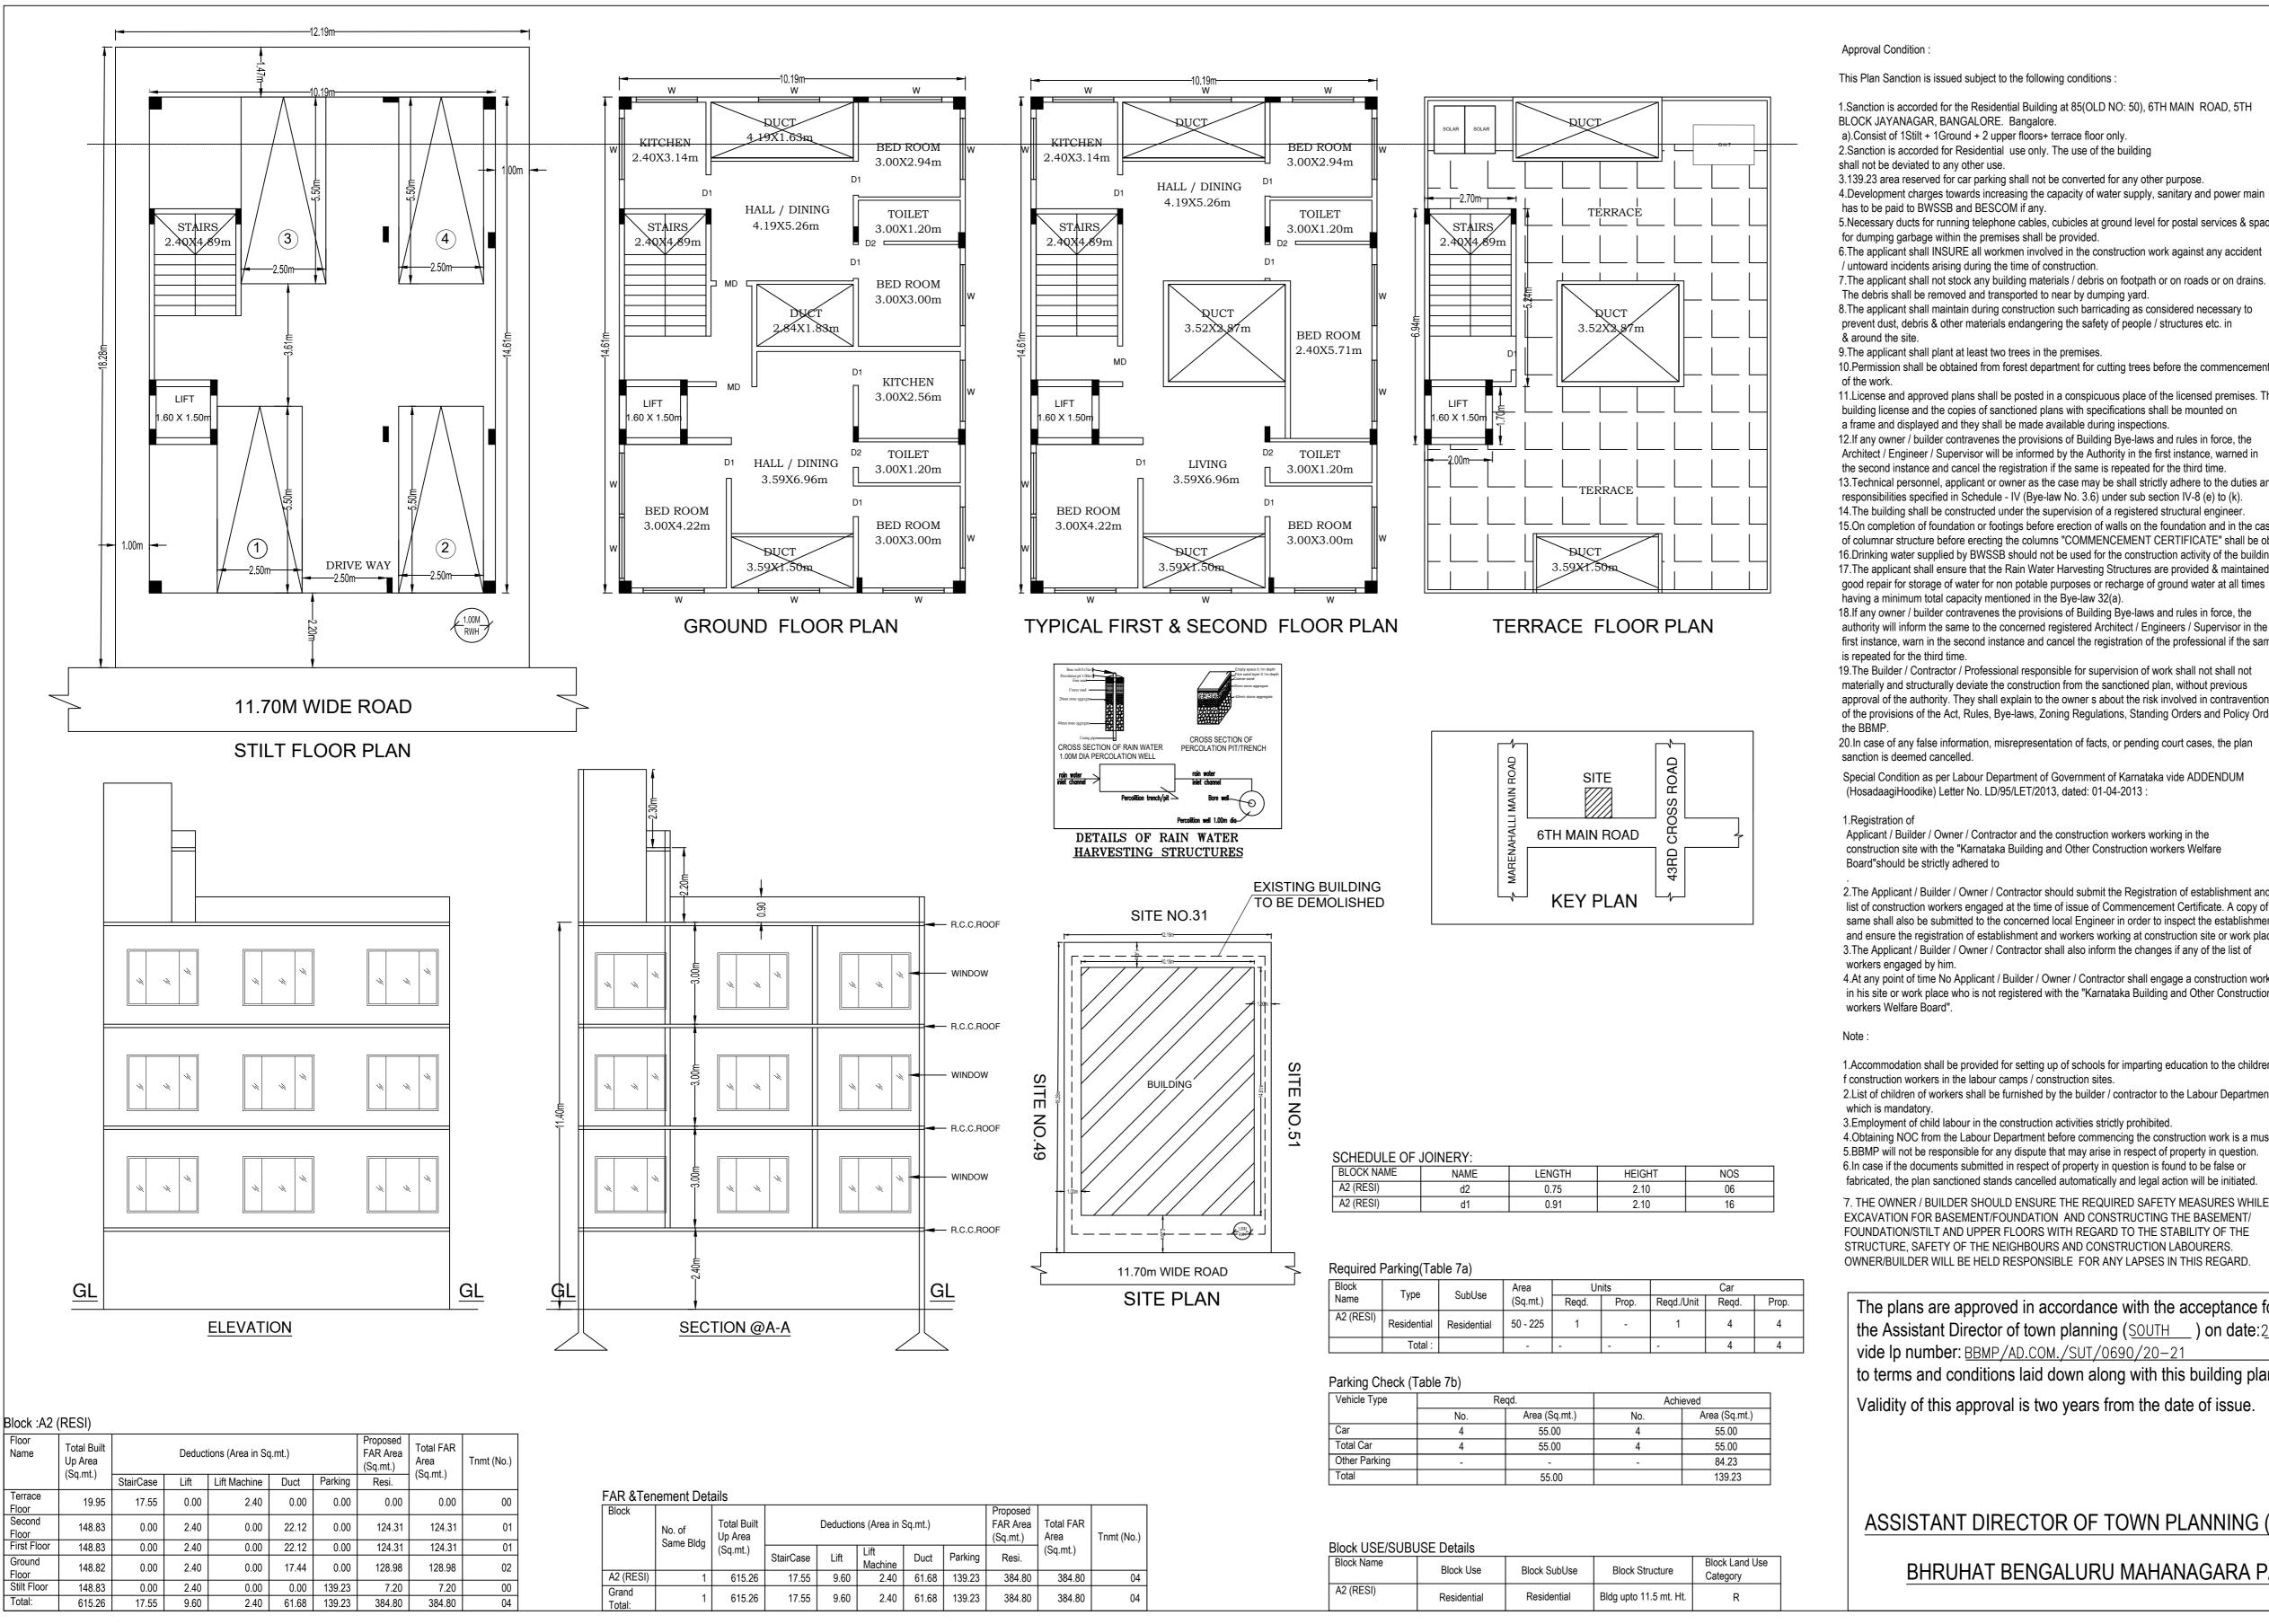

## Approval Condition:

This Plan Sanction is issued subject to the following conditions:

1. Sanction is accorded for the Residential Building at 85(OLD NO: 50), 6TH MAIN ROAD, 5TH BLOCK JAYANAGAR, BANGALORE. Bangalore.

a). Consist of 1Stilt + 1Ground + 2 upper floors+ terrace floor only. 2. Sanction is accorded for Residential use only. The use of the building

shall not be deviated to any other use. 3.139.23 area reserved for car parking shall not be converted for any other purpose.